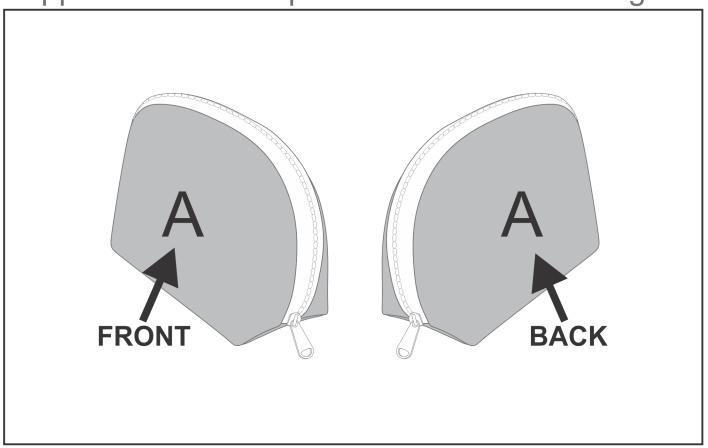

#### **Position A**

Custom Sublimation A (CPSUB-A)
Full Colour

Size: 272mm wide x 398mm high